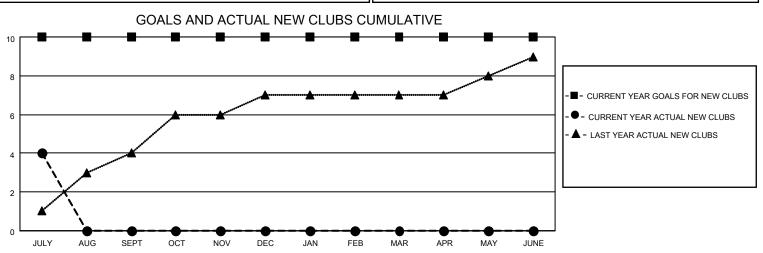

## MONTHLY MEMBERSHIP PROGRESS REPORT

LOCATION INDIA District 322C1 Results as of: 7/31/2022

| Clubs RESULTS FOR 2022-2023 |    |   |   | Members RESULTS FOR 2022-2023 |     |     |    |
|-----------------------------|----|---|---|-------------------------------|-----|-----|----|
|                             |    |   |   |                               |     |     |    |
| JULY/AUG/SEPT               | 10 | 4 | 0 | JULY/AUG/SEPT                 | 0   | 321 | 13 |
| OCT/NOV/DEC                 | 0  | 0 | 0 | OCT/NOV/DEC                   | 100 | 0   | 0  |
| JAN/FEB/MAR                 | 0  | 0 | 0 | JAN/FEB/MAR                   | 150 | 0   | 0  |
| APR/MAY/JUNE                | 0  | 0 | 0 | APR/MAY/JUNE                  | 100 | 0   | 0  |