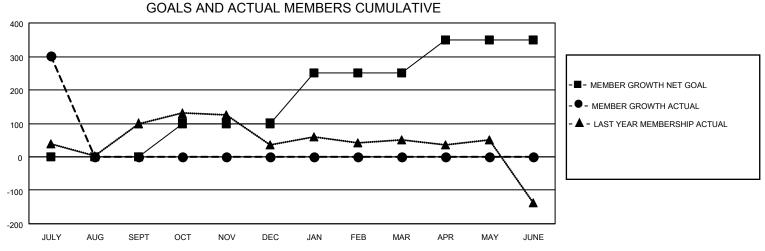

## MONTHLY MEMBERSHIP PROGRESS REPORT

LOCATION INDIA District 322C1 Results as of: 7/31/2022

| Clubs RESULTS FOR 2022-2023 |    |   |   | Members RESULTS FOR 2022-2023 |     |     |    |
|-----------------------------|----|---|---|-------------------------------|-----|-----|----|
|                             |    |   |   |                               |     |     |    |
| JULY/AUG/SEPT               | 10 | 4 | 0 | JULY/AUG/SEPT                 | 0   | 321 | 13 |
| OCT/NOV/DEC                 | 0  | 0 | 0 | OCT/NOV/DEC                   | 100 | 0   | 0  |
| JAN/FEB/MAR                 | 0  | 0 | 0 | JAN/FEB/MAR                   | 150 | 0   | 0  |
| APR/MAY/JUNE                | 0  | 0 | 0 | APR/MAY/JUNE                  | 100 | 0   | 0  |